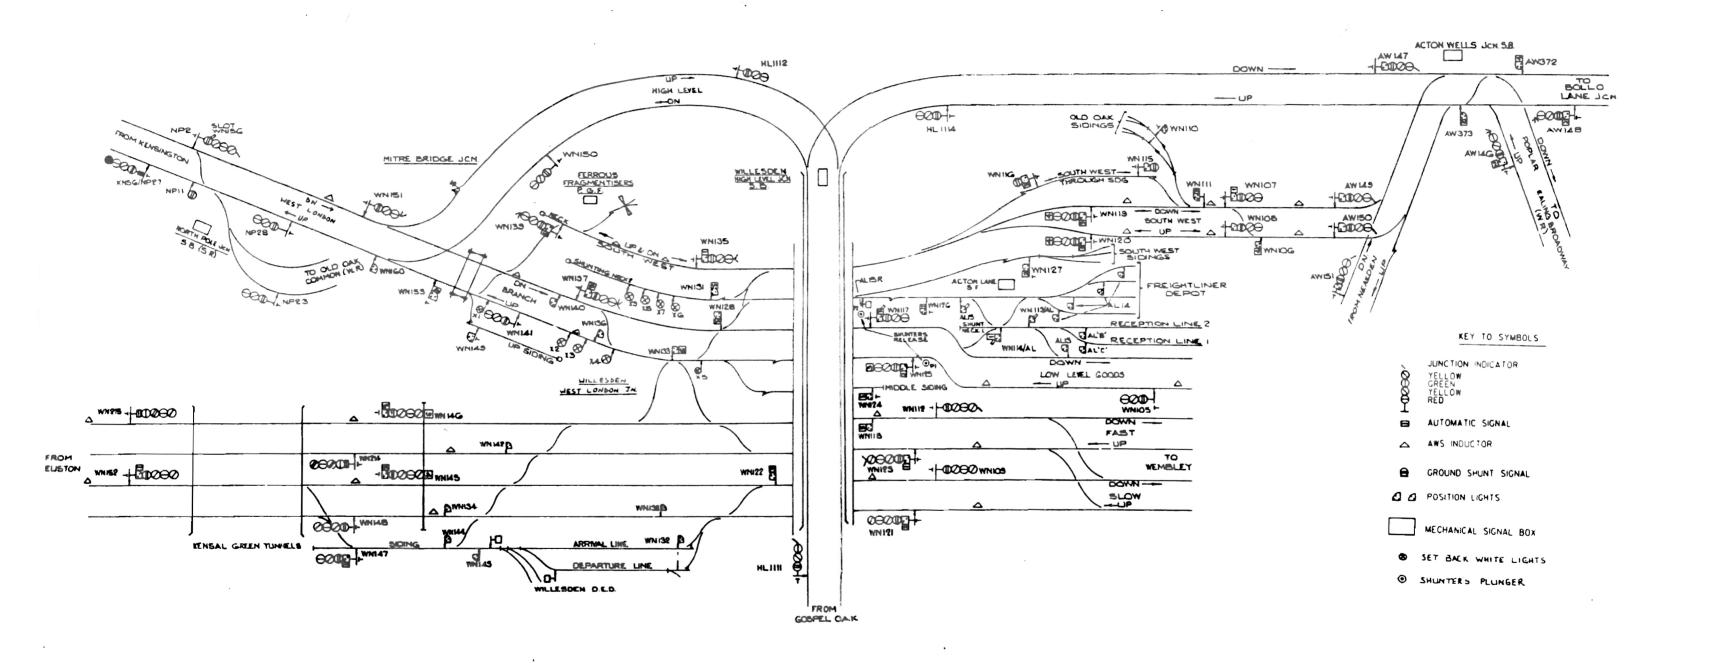

www.s-r-s.org.uk/membform.html

Two of the former South West Sidings between Willesden West London Junction and Acton Wells Junction will be upgraded to passenger running lines to be known as down and up South West lines. These lines will be bi-directional and permissive working for class 3-9 and 0 trains will apply except between signals WN107/108 and AW149/150.

The Track Circuit Block system will apply on the down and up West London lines, down and up High Level lines and down and up South West lines.

Willesden South West Sidings shunting frame will be abolished and its area of control will be taken over by Willesden box.

An additional bi-directional passenger line, known as the "up & down" South West line will be provided between Mitre Bridge Junction and Willesden West London Junction.

Mitre Bridge Junction box will be abolished. The junction will be controlled by Willesden box and the level crossing will be operated from Willesden box with the aid of closed circuit television.

The double-sided "off" indicators provided adjacent to the up West London line and the double-sided "set-back" indicator provided adjacent to No.2 shunting neck to assist Drivers of trains being propelled into the Freightliner Terminal will each be replaced by a series of "set-back" white lights. The 5 lights adjacent to the up West London line will face towards Acton Lane and be operated by a plunger located near signal WN.125. The 4 lights adjacent to No.2 shunting neck will face towards Mitre Bridge and be operated by a plunger located near signal WN.117. (See Local Instruction in Sectional Appendix.)

The new layout will be as depicted on the enclosed plan.

#### List of Signal Routes

NOTE - Signals not included in the list below are unaltered.

| Signal | Aspect | Indication  | Route                     |
|--------|--------|-------------|---------------------------|
| WN106  | PL     | USW         | Up South West             |
|        | PL     | DSW Name To | Down South West           |
|        | PL     | TS          | South West Through Siding |
|        | PL     | SDG         | Old Oak Sidings           |
| WN107  | M      |             | Down South West           |
|        | PL     | USW         | Up South West             |
| WN108  | M      | - 100       | Up South West             |
|        | PL     | _           | Up South West             |
| WN110  | PL     |             | Down South West           |
| WN111  | PL     | DSW         | Down South West           |
|        | PL     | TS          | South West Through Siding |
|        | PL     | SDG         | Old Oak Sidings           |
| WN115  | PL     | -           | Down South West           |
| WN116  | PL     | DB          | Down branch               |
|        | PL     | NCK         | Shunt neck                |
|        | PL     | SW          | "Up & down" South West    |

| Signal        | Aspect       | Indication         | Route                      |
|---------------|--------------|--------------------|----------------------------|
| WN119         | M            | S                  | Up slow                    |
| WN120         | M            | F                  | Up fast                    |
| WINTED        | M            | В                  | Up branch                  |
|               | М            | W                  | "Up & down" South West     |
|               | PL           | EDS                | Siding                     |
|               | PL           | DB                 | Down branch                |
|               | PL           | NCK /              | Shunt neck                 |
| WN125         | M            | S                  |                            |
| WN125         | M            | F                  | Up slow                    |
|               | M            | В                  | Up fast                    |
|               | 1            | _                  | Up branch                  |
|               | PL           | EDS                | Siding                     |
|               | PL           | DB                 | Down branch                |
| WN126         | PL           | DB                 | Down branch                |
| WN127         | PL           | NCK                | Shunt neck                 |
| WN131         | PL           | TS                 | South West Through Siding  |
|               | PL           | DSW                | Down South West            |
|               | PL           | USW                | Up South West              |
|               | PL           | SDG                | South West Sidings         |
|               | PL           | NCK                | Neck                       |
| WN133         | PL           | TS                 | South West Through Siding  |
|               | PL           | DSW                | Down South West            |
|               | PL           | USW                | Up South West              |
|               | PL           | SDG                | South West Sidings         |
|               | PL           | NCK                | Shunt neck                 |
|               | PL           | G                  | Down L.L.goods             |
|               | PL           | UG                 | Up L.L.goods               |
|               | PL           | MS                 | Middle siding              |
|               | PL           | F                  | Down fast                  |
| WN135         | M            | Pos 1              | Down South West            |
| 1111133       | PL           | Pos 1              | Down South West            |
|               | M            | Pos 4              | Up South West              |
| -             | PL           | Pos 4              | Up South West              |
|               |              | TS TOS OU          | South West Through Siding  |
| WN137         | PL           |                    | Bouch West Intough Bluring |
| WN 137        | M            | Pos 2              | Down South West            |
| I- California | PL           | Pos 2 awod         | Down South West            |
|               | M            | Pos 1              | Up South West              |
|               |              | Pos 1              | op boden west              |
|               | timin at mix |                    | Down L.L.goods             |
|               | PL           | C Gin xeo bio      | Down L.L.goods             |
|               | M            |                    | Down fast                  |
|               | PL           | TS Lack awas       | South West Through Siding  |
|               | PL           | SDG 998 MOD        | South West sidings         |
|               | PL           | NCK                | Shunt neck                 |
|               | PL           | to UG (Achab) etc. | Up L.L.goods               |
|               | PL           | MS differed all    | Middle siding              |
| WN139         | М            | Pos 2              | Up West London             |
|               | м            | Pos 1              | Out of use U.F.N.          |
|               | PL coi       |                    | Neck                       |
| WN140         | PL           | 7 2. 3 HJ-6        | Up West London             |
|               |              |                    |                            |

| Signal | Aspect    | Indication      | Route                                                                                          |
|--------|-----------|-----------------|------------------------------------------------------------------------------------------------|
| WN145  | М         | DW              | Down South West                                                                                |
|        | PL        | DW              | Down South West                                                                                |
|        | М         | UW              | Up South West                                                                                  |
|        | PL        | UW              | Up South West                                                                                  |
|        |           | G               | -                                                                                              |
|        | M         |                 | Down L.L. goods                                                                                |
|        | PL        | G               | Down L.L. goods                                                                                |
|        | M         | F               | Down fast                                                                                      |
|        | M         | -               | Down slow                                                                                      |
|        | PL        | TS              | South West through siding                                                                      |
|        | PL        | SDG             | South West sidings                                                                             |
|        | PL        | NCK             | Shunt neck                                                                                     |
|        | PL        | UG              | Up L.L. goods                                                                                  |
|        | PL        | MS              | Middle siding                                                                                  |
| WN146  | М         | DW              | Down South West                                                                                |
|        | M         | UW              | Up South West                                                                                  |
|        | M         | G               | Down L.L. goods                                                                                |
|        | PL        | G               | Down L.L. goods                                                                                |
|        | M         | G               | Down fast                                                                                      |
|        |           |                 |                                                                                                |
|        | PL        | TS              | South West through siding                                                                      |
|        | PL        | SDG             | South West sidings                                                                             |
|        | PL        | NCK             | Shunt neck                                                                                     |
|        | PL        | UG              | Up L.L. goods                                                                                  |
|        | PL        | MS              | Middle siding                                                                                  |
| WN151  | M         | Pos 2           | Up high level                                                                                  |
|        | M         | Pos 1           | "Up & down" South West                                                                         |
|        | M         | -               | Down branch                                                                                    |
| WN153  | PL        | SW              | "Up & down" South West                                                                         |
|        | PL        | U               | Up branch                                                                                      |
|        | PL        | D               | Down branch                                                                                    |
|        | PL        | SDG             | Up siding                                                                                      |
| WN160  | PL        | 500             | Along up branch                                                                                |
| AW146  | M         | Pos 3           |                                                                                                |
|        | 1         |                 | Up Cricklewood                                                                                 |
| AW148  | M         | Pos 2           | Up South West                                                                                  |
|        | PL        | Pos 2           | Up South West                                                                                  |
|        | M         | Pos 1 a mod     | Down South West                                                                                |
|        | PL        | Pos 1 de cu     | Down South West                                                                                |
|        | M         | Log South Rest  | Up North London                                                                                |
| . 78   | PL        | TS I made       | South West through siding                                                                      |
|        | PL .      | SDG             | Old Oak sidings                                                                                |
| AW147  | M         | -Jest mad       | Down North London                                                                              |
| AW149  | M 18 moon | Pos 4           | Down Poplar                                                                                    |
| AW150  | PL sont   | Pos 4           | Down Poplar                                                                                    |
| AW151  |           | stranou society | DOWN TOPICE                                                                                    |
| AW372  | PL        | C 20 1 3 00 2   | Up Cricklewood                                                                                 |
| N#3/2  |           |                 |                                                                                                |
| -      | PL        | USW             | as any characteristic photos that a service of or plant and be for example for the contract of |
|        | PL        | DSW teew qu     | Down South West                                                                                |
|        | PL        | NL              | Up North London                                                                                |
| AW373  | PL        | NL NOW          | Down North London                                                                              |
|        | PL        | P               | Down Poplar                                                                                    |